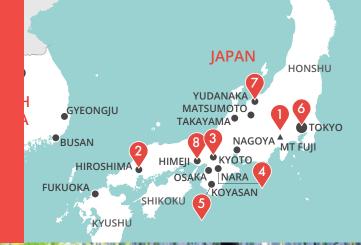

# DISCOVER JAPAN

### WENDY'S TOP 8 JAPAN SIGHTS

- Mount Fuji
- <sup>2</sup> Hiroshima
- <sup>₃</sup> Kyoto
- **Vudanaka**
- 4 Nara
- Himeji