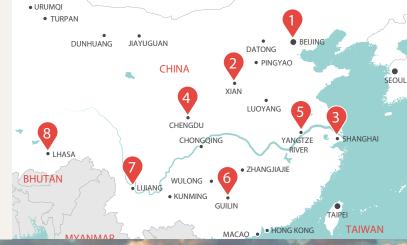

## **DISCOVER CHINA**

## WENDY'S TOP 8 CHINA SIGHTS

- Beijing
- Yangtze River
- 2 Xian
- Quilin
- Shanghai
- Lijiang
- Chengdu
- § Lhasa